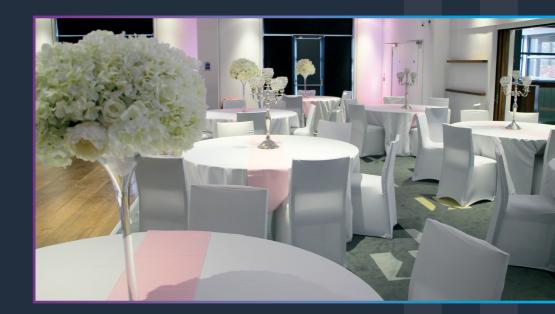

## The EDEN Arbour Room

Located on the University's Hope Park campus, in the leafy suburb of Childwall, the EDEN Arbour Room is ideal for conferences, corporate events, private functions, birthday parties, celebration of live events, and more.