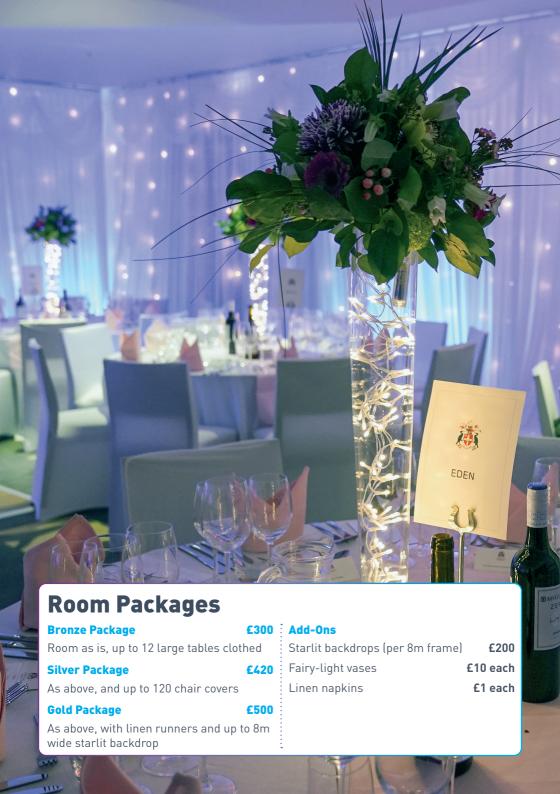

## The EDEN Arbour Room

Located on the University's Hope Park campus, in the leafy suburb of Childwall, the EDEN Arbour Room is ideal for conferences, corporate events, private functions, birthday parties, celebration of live events, and more.