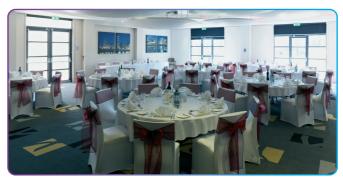

## The EDEN Arbour Room

Located on the University's Hope Park campus, in the leafy suburb of Childwall, the EDEN Arbour Room is ideal for conferences, corporate events, private functions, birthday parties, celebration of live events, and more.